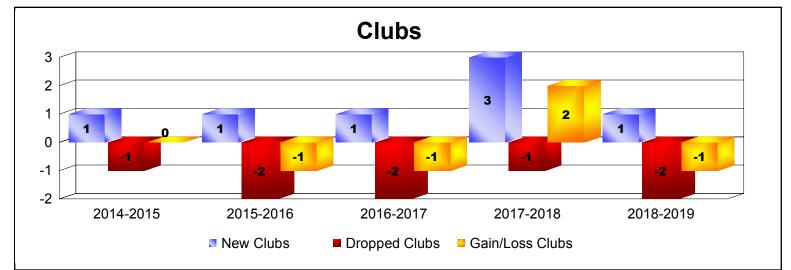

## **District LC 2**

| Year      | New<br>Clubs | Dropped<br>Clubs | Gain/<br>Loss<br>Clubs | New<br>Members | Charter<br>Members | Reinstate<br>Members | Transfer<br>Members | Total<br>Member<br>Added | Total<br>Members<br>Dropped | Gain/<br>Loss<br>Members |
|-----------|--------------|------------------|------------------------|----------------|--------------------|----------------------|---------------------|--------------------------|-----------------------------|--------------------------|
| 2014-2015 | 1            | -1               | 0                      | 134            | 23                 | 7                    | 16                  | 180                      | -224                        | -44                      |
| 2015-2016 | 1            | -2               | -1                     | 144            | 25                 | 8                    | 10                  | 187                      | -206                        | -19                      |
| 2016-2017 | 1            | -2               | -1                     | 114            | 23                 | 5                    | 7                   | 149                      | -235                        | -86                      |
| 2017-2018 | 3            | -1               | 2                      | 159            | 76                 | 5                    | 6                   | 246                      | -199                        | 47                       |
| 2018-2019 | 1            | -2               | -1                     | 57             | 21                 | 3                    | 14                  | 95                       | -234                        | -139                     |
| Average   | 1            | -2               | 0                      | 122            | 34                 | 6                    | 11                  | 171                      | -220                        | -48                      |