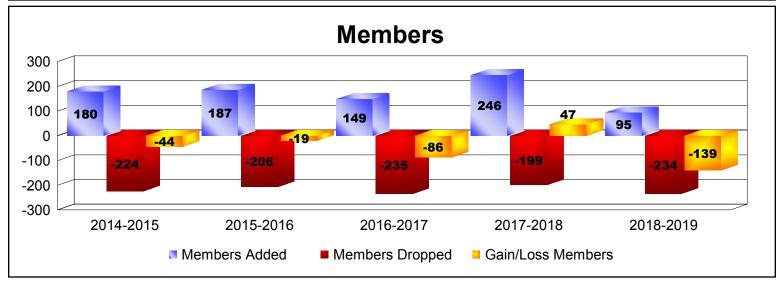

## **District LC 2**

| Year      | New<br>Clubs | Dropped<br>Clubs | Gain/<br>Loss<br>Clubs | New<br>Members | Charter<br>Members | Reinstate<br>Members | Transfer<br>Members | Total<br>Member<br>Added | Total<br>Members<br>Dropped | Gain/<br>Loss<br>Members |
|-----------|--------------|------------------|------------------------|----------------|--------------------|----------------------|---------------------|--------------------------|-----------------------------|--------------------------|
| 2014-2015 | 1            | -1               | 0                      | 134            | 23                 | 7                    | 16                  | 180                      | -224                        | -44                      |
| 2015-2016 | 1            | -2               | -1                     | 144            | 25                 | 8                    | 10                  | 187                      | -206                        | -19                      |
| 2016-2017 | 1            | -2               | -1                     | 114            | 23                 | 5                    | 7                   | 149                      | -235                        | -86                      |
| 2017-2018 | 3            | -1               | 2                      | 159            | 76                 | 5                    | 6                   | 246                      | -199                        | 47                       |
| 2018-2019 | 1            | -2               | -1                     | 57             | 21                 | 3                    | 14                  | 95                       | -234                        | -139                     |
| Average   | 1            | -2               | 0                      | 122            | 34                 | 6                    | 11                  | 171                      | -220                        | -48                      |