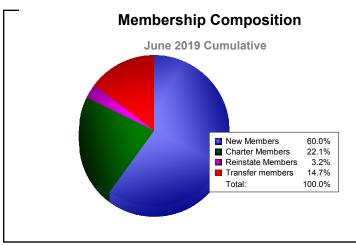

## **District LC 2**

| Year      | New<br>Clubs | Dropped<br>Clubs | Gain/<br>Loss<br>Clubs | New<br>Members | Charter<br>Members | Reinstate<br>Members | Transfer<br>Members | Total<br>Member<br>Added | Total<br>Members<br>Dropped | Gain/<br>Loss<br>Members |
|-----------|--------------|------------------|------------------------|----------------|--------------------|----------------------|---------------------|--------------------------|-----------------------------|--------------------------|
| 2014-2015 | 1            | -1               | 0                      | 134            | 23                 | 7                    | 16                  | 180                      | -224                        | -44                      |
| 2015-2016 | 1            | -2               | -1                     | 144            | 25                 | 8                    | 10                  | 187                      | -206                        | -19                      |
| 2016-2017 | 1            | -2               | -1                     | 114            | 23                 | 5                    | 7                   | 149                      | -235                        | -86                      |
| 2017-2018 | 3            | -1               | 2                      | 159            | 76                 | 5                    | 6                   | 246                      | -199                        | 47                       |
| 2018-2019 | 1            | -2               | -1                     | 57             | 21                 | 3                    | 14                  | 95                       | -234                        | -139                     |
| Average   | 1            | -2               | 0                      | 122            | 34                 | 6                    | 11                  | 171                      | -220                        | -48                      |